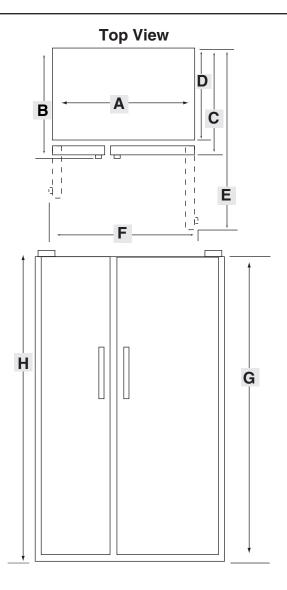

## 22 Cu. Ft. Models Counterdepth - ACD

| Dimensions     |        |             |
|----------------|--------|-------------|
|                | Inches | Centimeters |
| Α              | 35 5/8 | 90.5        |
| B <sup>1</sup> | 29 1/4 | 74.3        |
| C²             | 26 3/4 | 68.0        |
| D              | 24     | 61.0        |
| $E^3$          | 45 1/2 | 115.6       |
| F <sup>4</sup> | 40 3/4 | 103.5       |
| G <sup>5</sup> | 68 1/2 | 174.0       |
| H <sup>6</sup> | 70     | 177.8       |

## Notes:

- 1. Depth including door handle.
- 2. Depth excluding door handle.
- 3. Depth with doors open 90°.
- 4. Width with doors open 90°.
- 5. Height excluding door hinge.
- 6. Height including door hinge.